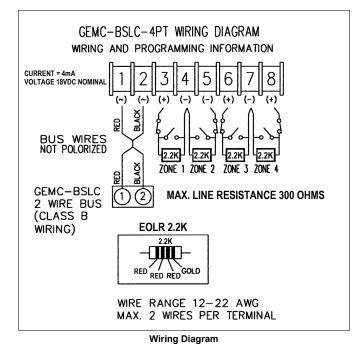

#### **Terminal Description:**

1 = SLC Loop, 5 = Zone Input #2, 2 = SLC Loop, 6 = Zone Input #3, 3 = Zone Input #1, 7 = Ground, 8 = Zone Input #4 4 = Ground.

leading zeros, if any).

be sure to enter all numbers and/or letters, including

#### **SPECIFICATIONS**

**Electrical Ratings** 

Input Power: 13.6-16.3VDC, 3mA supplied by GEMC-BSLC control unit.

**Output Power:** 

**Zone Loop Ratings:** 16V, 0.31mA, 0.34mA short per

zone.

Maximum Zone Loop Resistance: 300 ohms.

Maximum Wiring Length: 3000' (#16 AWG). Refer to GEMC-BSLC documentation (WI1648) for complete wiring information.

Operating Temperature: 32° to 120°F (0° to 49°C) Refer to PCD-Windows Quickloader download software's calculation tools for 24V standby current calculation.